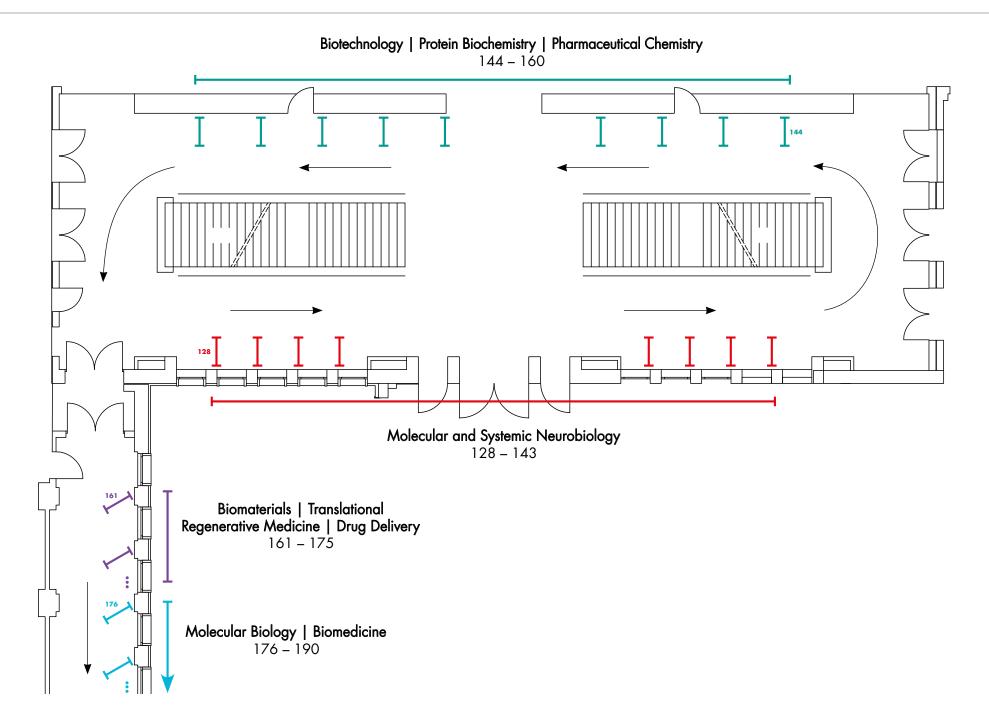

| Topic                                                                                                                                                                              | Start | End                 | Time                |
|------------------------------------------------------------------------------------------------------------------------------------------------------------------------------------|-------|---------------------|---------------------|
| Diseases of Civilisation   Obesity                                                                                                                                                 | 1     | 17                  | 10:30 am - 11:55 am |
| Immunology   Infectiology   Inflammation                                                                                                                                           | 18    | 34                  | 12:15 pm – 01:40 pm |
| Clinical and Molecular Oncology                                                                                                                                                    | 35    | 49                  | 10:30 am — 11:45 am |
| Clinical Research                                                                                                                                                                  | 50    | 66                  | 12:00 pm – 01:25 pm |
| Digital Health                                                                                                                                                                     | 67    | 80                  | 11:30 am - 12:40 pm |
| Life Science Research                                                                                                                                                              | 81    | 97                  | 10:30 am - 11:55 am |
| Psychology, Cognition and Public Health I                                                                                                                                          | 98    | 112                 | 10:30 am - 11:45 am |
| Psychology, Cognition and Public Health II                                                                                                                                         | 113   | 127                 | 12:00 pm – 01:10 pm |
| Molecular and Systemic Neurobiology                                                                                                                                                | 128   | 143                 | 10:30 am - 11:50 am |
| Biotechnology   Protein Biochemistry   Pharmaceutical Chemistry                                                                                                                    | 144   | 160                 | 12:15 pm – 01:40 pm |
| Biomaterials   Translational Regenerative Medicine   Drug Delivery                                                                                                                 | 161   | 175                 | 10:30 am - 11:45 am |
| Molecular Biology   Biomedicine                                                                                                                                                    | 176   | 190                 | 12:00 pm – 01:15 pm |
| Poster Dismounting                                                                                                                                                                 |       | 02:45 pm – 03:00 pm |                     |
| Keynote Speech by Dr. Rima Chakaroun  Postdoctoral Clinician Scientist Fellow, Wallenberg Laboratory, Department of Endocrinology, Nephrology, Rheumatology, University of Leipzig |       | 03:00 pm – 03:30 pm |                     |

## **Upper Floor**